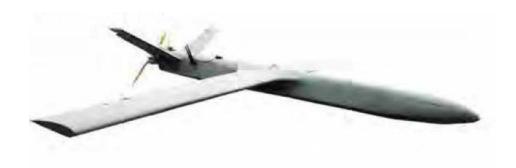

## SM-2

SM-2 is a single use UAV meant for use against enemy infantry and lightly armored vehicles. Because of its range, it is capable of attacking targets behind the front line. System is comprised of ground control station, launcher and UAV. Structure of the UAV is made of composite material making it relatively light. Warhead consists of a Claymore type mine which is loaded in the front portion of the fuselage.

## **TECHNICAL CHARACTERISTICS:**

MTOW: 70 kg
Wing span: 4520 mm
Length: 3150 mm
Maximum speed: 142 km/h
Cruise speed: 115 km/h
Service ceiling: 2500 m
Warhead weight: 23 kg