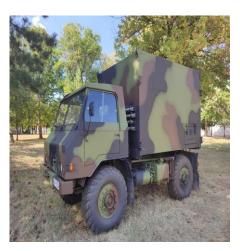

#### **TAM 150**

Engine label F 6 L 413 V

Engine type, operation Diesel, 4-stroke, with direct injection

Total weight 9860 kg
Max.speed on road/terrain 85/55 km/h

Tank volume 150 l Fuel consumption at 100 km 24-30 l

#### **TAM 110**

Engine label F 4 L 413R

Engine type, operation Diesel, 4-stroke, with direct injection

Total weight 6620 kg
Max.speed on road/terrain 90/49 km/h

Tank volume 100 l Fuel consumption at 100km 16-22 l