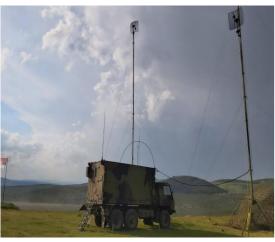

### **BRIGADE MOBILE COMMUTATION STATION**

Brigade mobile commutation station (brigade MCS) is intended for commutation of speech and data between the users of the brigade mobile commutation station, mobile commutation stations of the same rank, infrastructure commutation station and mobile commutation stations of the lower rank, as well as for obtaining the communication between brigade command with superior and subordinate units. Brigade MCS is made of the system cabin (K-30), additional cabin (K-15) and generator ADP-15