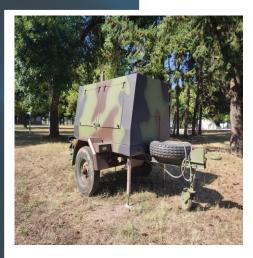

### **BRIGADE MOBILE COMMUTATION STATION**

Brigade mobile commutation station (brigade MCS) is intended for commutation of speech and data between the users of the brigade mobile commutation station, mobile commutation stations of the same rank, infrastructure commutation station and mobile commutation stations of the lower rank, as well as for obtaining the communication between brigade command with superior and subordinate units. Brigade MCS is made of the system cabin (K-30), additional cabin (K-15) and generator ADP-15