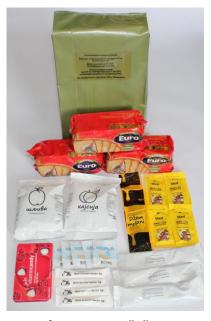

## A SET OF INDIVIDUAL FOOD RESERVES COMPONENT "B"

Component "B"

Component "B" is an additional component of the set of individual food reserves. Component "B" is made in one variant and consists of breadcrumbs, honey, fruit products (osmotically dried fruit and jam), confectionery products (candy compresses), instant products (multivitamin drink and tea), sugar and alcohol hand sanitizer gel. Component "B" is an additional component and together with Component "A", by quality and quantity, should ensure daily energy and biological needs of soldiers.

Energetic value of Component "B" set of individual food reserves is approximately 2600 kcal. Gross mass of Component "B" set of individual food reserves is  $\leq$  950 g. Set of individual food reserves, distributes so that with each package Component "A" (A1; A2; A3; or A4), the soldier also receives one package of Component "B", wich makes one unit.

Parts of Component "B"

| Products                   | Mass<br>(g) | Pieces |
|----------------------------|-------------|--------|
| Breadcrumbs                | 100         | 3      |
| Honey                      | 15          | 4      |
| Jam                        | 30          | 2      |
| Osmotically dried plum     | 100         | 1      |
| Osmotically dried apricot  | 100         | 1      |
| Multivitamin drink         | 19          | 1      |
| Instant tea                | 19          | 2      |
| Candies                    | 18          | 1      |
| Sugar                      | 5           | 4      |
| Alcohol hand sanitizer gel | 2           | 5      |
| Instructions for use       | -           | 1      |