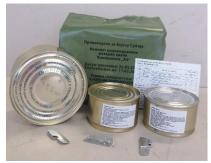

Component "A4"
Composition: meatballs in tomato sauce, beef pate, tuna pieces in vegetable oil, can opener.