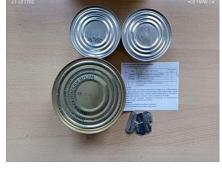

Component "A1"
Composition: beans with pork, liver pate, sardines in vegetable oil, can opener.

Component "A2"
Composition: beans with beef, luncheon meat, pate with ham, can opener.

Component "A3"
(the pork-free type)
Composition: beef saute in peas, chicken pate, beef luncheon meat, can opener.

Component "A4"
Composition: meatballs in tomato sauce, beef pate, tuna pieces in vegetable oil, can opener.