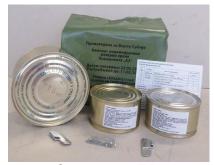

## A SET OF INDIVIDUAL FOOD RESERVES COMPONENT "A (type 1-4)"

Component "A" is a basic component of the set of individual food reserves, and together with Component "B", by quality and quantity, it should ensure the satisfaction of daily energy and biological needs of soldiers, when performing complex tasks of the Serbian Armed Forces. Energetic value Component "A" set of individual food reserves is minimum 1.500 kcal for each defined type, except for type "A3" (the pork-free type) whose energetic value is minimum 1100 kcal. Gross mass Component "A" set of individual food reserves is ≤ 1.000 g for each defined type.

Component "A1"
Composition: beans with pork, liver pate, sardines in vegetable oil, can opener.

Component "A2"
Composition: beans with beef, luncheon meat, pate with ham, can opener.

Component "A3"
(the pork-free type)
Composition: beef saute in peas, chicken pate, beef luncheon meat, can opener.

Component "A4"
Composition: meatballs in tomato sauce, beef pate, tuna pieces in vegetable oil, can opener.