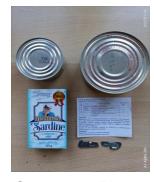

Component "A1"
Composition: beans with pork, liver pate, sardines in vegetable oil, can opener.

Component "A2"
Composition: beans with beef, luncheon meat, pate with ham, can opener.

Component "A3"
(the pork-free type)
Composition: beef saute in peas, chicken pate, beef luncheon meat, can opener.