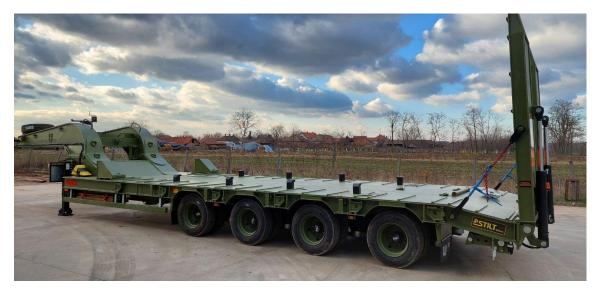

## IMPROVED SEMI-TRAILER NPP - 50 M 21

Improved semi-trailer NPP -50 M 21, is intended for transport of combat vehicles, engineering systems and non-combat vehicles, whose total weight does not exceed 50 t.

Also, the semi-trailer is equipped with the system enabling the integral transport, i.e. transport of containers of total weight up to 50 t.

## **TECHNICAL CHARACTERISTICS:**

Semi-trailer weight: Semi-trailer capacity: Length/Width/Height: Platform height: Hitch height: Maximum speed: Clearance: Maximum climb: Pneumatics: 16.000 kg 50.000 kg 13.400 mm/2.900...3.300 mm/3.200 mm 900 mm 1.650 mm 70 km/h 200 mm 30% 235/75 R 17.5