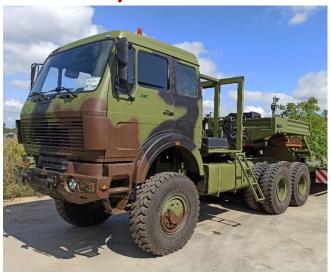

### OFF-ROAD TUG VEHICLE FAP 3040 BDST/AV 18t 6x6

### **PURPOSE:**

Off-road tug vehicle with belonging semi-trailer is intended for transport of light combat vehicles, engineering systems and non-combat vehicles, whose total weight does not exceed 30 t. The vehicle is equipped with a winch for pulling of damaged and inoperative technics. Also, the tug vehicle can tow other semi-trailers of total weight up to 40 t, as well as trailers of total weight up to 18 t.

#### **TECHNICAL CHARACTERISTICS:**

Engine: diesel, output power 295 kW

Gear box: fully synchronized with 16+1 gears and mechanical control

Transfer case: two gears, 6x6

Brakes: dual circuit pneumatic system with drum brakes, ABS and ASR

Curb weight: 10 t 5-Wheel load capacity: 18 t

Tractor: Length/Width/Height: 7200 mm/2550 mm/3400 mm

Trailer weight: 8 t
Trailer payload: 30 t

Trailer: Length/Width/Height: 12800 mm/2990...3300 mm/3200 mm

Max. speed: 90 km/h
Ground clearance: 380 mm
Angle of approach/departure: 35°/40°
Gradient: 30%
Side slope: 15%
Fording depth up to: 1200 mm
Maximum road range: 1200 km

Tractor tires: 14.00 R 20 MIL Trailer tires: 235/75 R 17.5