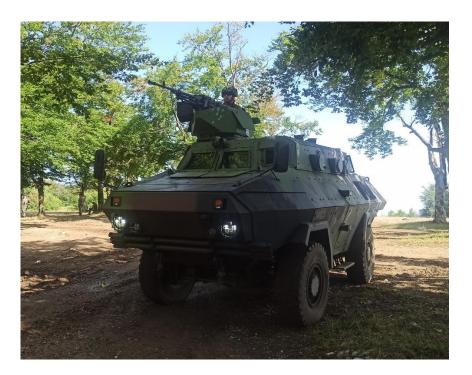

## OT 4x4 - Armed

OT 4x4 - armed is a type of personnel carrier with countermine protection ca, intended for safe transport of 2+9 persons in all terrain types and in all weather and tactical conditions. It is armed with 12.7 mm turret and it has 6 lateral loopholes for actions with small arms from the vehicle, as well as with smoke grenade launchers.

## **TECHNICAL CHARACTERISTICS:**

| Engine:<br>Gearbox:<br>Drive:<br>Weight:<br>Capacity: | Allison 3000, 7 gears | 8, power 210 kW (285 KS)<br>(6+1), automatic<br>ossibility with all three differentials<br>14.000 kg<br>1.500 kg |
|-------------------------------------------------------|-----------------------|------------------------------------------------------------------------------------------------------------------|
| Ballistic protectio                                   | n:                    | 12.7 mm missiles protection                                                                                      |
|                                                       | front p               | part protection from 20 mm missiles                                                                              |
| Length/Width/He                                       | eight:                | 6.700 mm/2.600 mm/2.500 mm                                                                                       |
| Maximum speed:                                        |                       | 110 km/h                                                                                                         |
| Clearance:                                            |                       | 360 mm                                                                                                           |
| Gradient:                                             |                       | 60%                                                                                                              |
| Side slope:                                           |                       | 45%                                                                                                              |
| Fording depth3:                                       |                       | 1.500 mm                                                                                                         |
| Driving autonomy                                      | /:                    | 1100 km                                                                                                          |
| Pneumatics:                                           |                       | 365/85 R 20                                                                                                      |
|                                                       |                       |                                                                                                                  |