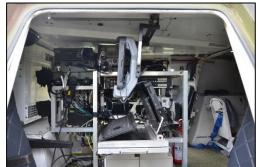

Together with belonging C2 module (communication and computer equipment for commanding), this version is equipped with remotely controlled weapon station RCWS 7,62/40 mm.

The vehicle is also equipped with diesel generator set and system independent of the electric energy supply when the main engine does not operate and with a system for airconditioning, as well as with the system for visualization and driving in day and night.