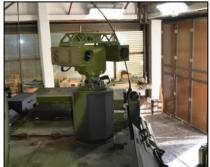

Together with belonging C2 module (communication and computer equipment for commanding), this version is equipped with remotely controlled weapon station RCWS 7,62/40 mm.

The vehicle is also equipped with diesel generator set and system independent of the electric energy supply when the main engine does not operate and with a system for airconditioning, as well as with the system for visualization and driving in day and night.