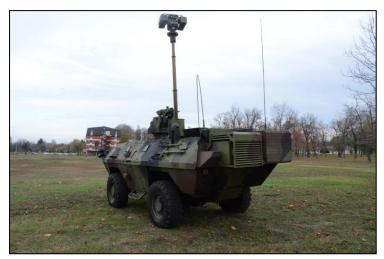

## ARMORED COMMAND-RECONNAISSANCE VEHICLE FOR RECCE COMMANDER

One of four versions of command-reconnaissance vehicles is intended for surveillance of the zone of interest, in day and night and in difficult weather conditions, in order to collect intelligence through the processes of detection, identification, location and tracking of targets, using a multisensor system.

Together with belonging C2 module (communication and computer equipment for commanding), this version is equipped with remotely controlled weapon station RCWS 7,62/40 mm.

The vehicle is also equipped with diesel generator set and system independent of the electric energy supply when the main engine does not operate and with a system for airconditioning, as well as with the system for visualization and driving in day and night.