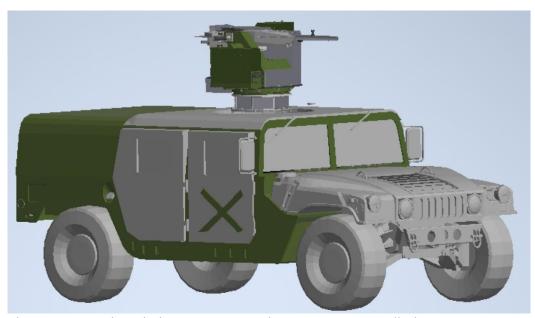

## **HMMWV – RECONNAISSANCE VEHICLE**

The vehicle is equipped with basic armor and a remote controlled weapon station (RCWS). Optionally, a multisensor reconnaissance platform mounted on the telescopic mast can be integrated on the rear side of the vehicle.

The weapons platform is a RCWS with a 12.7 mm machine gun.

| Crew                            | 4                         |
|---------------------------------|---------------------------|
| Radio equipment                 | HF and VHF radio stations |
| March-to-action transition time | 5 min                     |