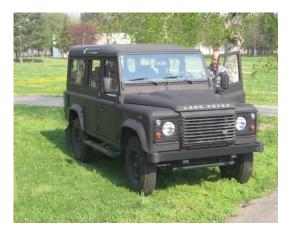

## "LAND ROVER DEFENDER 110 SW" OFF-ROAD VEHICLE FOR TRANSPORT OF PERSONNEL

## **PURPOSE:**

Off-road vehicle Land Rover Defender 110 SW as a cross-country vehicle with 4x4 drive, inteded for transport of 6 persons, excluding the driver.