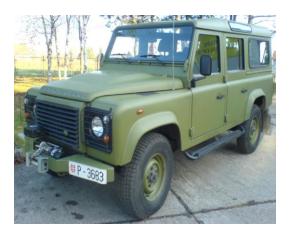

## "LAND ROVER DEFENDER 110 SW" OFF-ROAD VEHICLE FOR TRANSPORT OF PERSONNEL

## **PURPOSE:**

Off-road vehicle Land Rover Defender 110 SW as a cross-country vehicle with 4x4 drive, inteded for transport of 6 persons, excluding the driver.