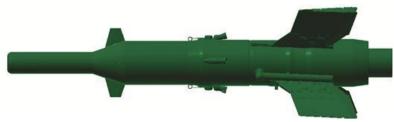

## **MALYUTKA 2T**

Guided missile MALYUTKA 2T is a modification of anti-armored missile Malyutka 9M14P1, equipped with tandem shape charged warhead of increased penetration, which enables neutralization of tanks and other armored vehicles, with or without ERA, as well as for neutralization of firing posts and fortifications, at the distances from 500 m to 3.000 m.

## **TECHNICAL CHARACTERISTICS:**

Maximum range 3000 m Minimum shooting distance 500 m

Warhead tandem shape charged Warhead penetration 750 mm behind ERA

Flight to max. range ≤ 30 s Flight speed 110 m/s

Missile length 1000 ÷ 1100 mm