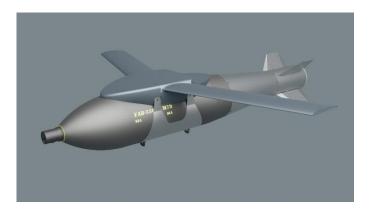

## FAB-250 PGB

FAB-250 PGB consists of a general purpose low drag FAB-250 bomb, guidance tail cabin and extend range kit. Guidance is provided by integrated GNSS/INS guidance system. After release from the aircraft, wings of the guidance kit extend providing great stand-off range enabling strikes on targets at ranges up to 80km. Because of its range and precision this guided weapon enables the attacking aircraft to stay out of range of the anti-aircraft systems.

## **TECHNICAL CHARACTERISTICS:**

Release altitude: 6-10 km

Release velocity: 600-1000 km/h

CEP: ≤15 m Range: 80 km Length: 2600 mm Weight: 290 kg