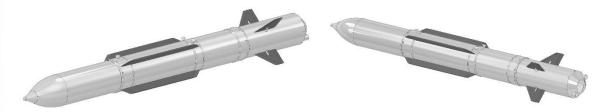

## **GUIDED AIR-SURFACE MISSILE E-24-A1**

#### **PURPOSE:**

The E-24-A1 guided missile is launched from the modernized version of the ORAO J-22, and is intended for the destruction of directly visible ground targets that are stationary or slow-moving, such as bunkers, fortified buildings, tanks, etc. The missile is aileron-controlled and it uses Command to LOS guidance.

### **TECHNICAL CHARACTERISTICS:**

Diameter: 240 mm

Weight: 255 kg

Length: 2581 mm

Warhead: 123 kg (shaped charge / blast)

Range: 20 km (from 7 km height)

Guidance: Command to LOS

Max velocity: 1.7 Mach (supersonic)