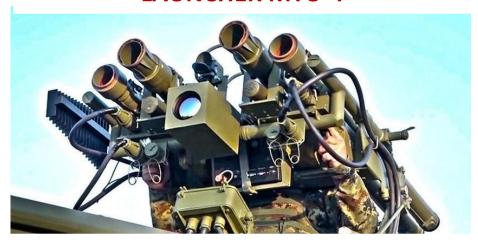

## TARGET INDICATOR FOR QUADRUPLE LAUNCHER MTU-4

MTU-4 is intended for receiving and processing target data, obtained from radar "Giraffe". Digital data processing includes correction of received target data depending on the radio signal delay from the radar, prediction by linear tracking, calculation of the distance to the target and target azimuth.

System is designed to launch a rocket 9M32M. It is integrated on the off-road vehicle NTV and includes thermal camera, global navigation satellite system, inclinometer, "Thales" radio device, tablet and monitor.

The number of rockets on the launcher is 4 (four).