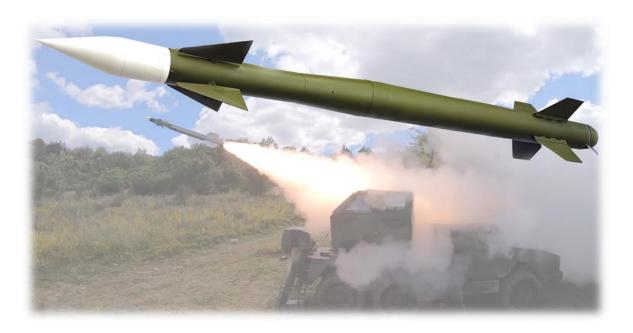

## **RLN-RF**

RLN-RF is a short-range air defense missile for protection of troops and important facilities, at range up to 12 km and at the altitudes up to 8 km.

Main targets for RLN-RF are low altitude flying vehicles, attack helicopters, airplanes, cruise missiles and UAVs. It can be used in active mode using the aiming radar, as well as in semi-passive mode using electro-optical tracking and directing by the illuminator.

Rocket is highly maneuverable for engaging fast moving targets. Homing head has lock on after launch ability – in the final phase of the missile's flight.

## **TECHNICAL CHARACTERISTICS:**

Max. range:12 km;Ceiling:8 km;Length:3050 mmCaliber:170 mmRocket mass:110 kgWarhead mass:10 kg

Fuse: Radar proximity and impact fuse

Homing head: Semi-active radar homing Rocket motor: Two stage solid rocket